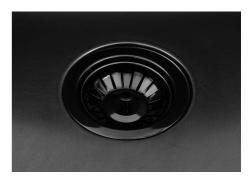

| Built-in hole             | View technical data sheet                                                                                                                                                                                                                                                                                                                      |
|---------------------------|------------------------------------------------------------------------------------------------------------------------------------------------------------------------------------------------------------------------------------------------------------------------------------------------------------------------------------------------|
| Drainer                   | No                                                                                                                                                                                                                                                                                                                                             |
| Width                     | 44 cm                                                                                                                                                                                                                                                                                                                                          |
| Bowl dimension            | 400 x 400 mm                                                                                                                                                                                                                                                                                                                                   |
| Number of bowls           | 1 bowl                                                                                                                                                                                                                                                                                                                                         |
| Waste fitting             | 3,5" drain                                                                                                                                                                                                                                                                                                                                     |
| FEATURES                  |                                                                                                                                                                                                                                                                                                                                                |
| VINTAGE PVD               | The prestigious PVD finish combines with the care for detail of the Vintage finish, to create a combination of unique elegance.                                                                                                                                                                                                                |
| Gun Metal                 | The Gun Metal finish is obtained by treating steel with a physical process called PVD (Phisical Vacuum Deposition) which deposits particles of noble metals on the surface. The result is a unique and refined aesthetic effect, and an improvement of the mechanical properties of the steel which is more resistant to impact and scratches. |
| Basket 3,5" waste fitting | The drain is equipped with a large 3.5" drain, with the practical basket cap that prevents the discharge of solid parts.                                                                                                                                                                                                                       |
| High thickness            | 1mm thick steel. A significant thickness, which guarantees the maximum sturdiness and durability.                                                                                                                                                                                                                                              |
| Perimetral overflow       | The overflow is always a security on the Foster sinks that prevents the overflow of water in case of oversights. The perimeter drain solution improves aesthetics thanks to its square and essential shape.                                                                                                                                    |
| Small radius              | Bowls with squared shapes with a modern design and an increased capacity, for a minimal aesthetics connected with an extreme practicity.                                                                                                                                                                                                       |