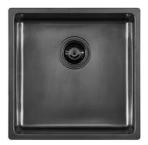

### Sink KE - R15 Vintage Gun Metal

Kitchen Sinks Code: 2156 886

#### **DETAILS**

| Coloring               | Gun Metal                                                       |
|------------------------|-----------------------------------------------------------------|
| Edge/Installation Type | Undermount                                                      |
| Finish                 | PVD                                                             |
| Material               | AISI 304 stainless steel                                        |
| Texture                | Vintage                                                         |
| Base                   | 45 cm                                                           |
| Dimensions             | 440x440 mm                                                      |
| Standard fittings      | Fixing hooks, gasket, drain, overflow and siphon, boxed packing |
| Mixer holes            | No standard holes                                               |
|                        |                                                                 |

| Built-in hole             | View technical data sheet                                                                                                                                                                                                                                                                                                                      |
|---------------------------|------------------------------------------------------------------------------------------------------------------------------------------------------------------------------------------------------------------------------------------------------------------------------------------------------------------------------------------------|
| Drainer                   | No                                                                                                                                                                                                                                                                                                                                             |
| Width                     | 44 cm                                                                                                                                                                                                                                                                                                                                          |
| Bowl dimension            | 400 x 400 mm                                                                                                                                                                                                                                                                                                                                   |
| Number of bowls           | 1 bowl                                                                                                                                                                                                                                                                                                                                         |
| Waste fitting             | 3,5" drain                                                                                                                                                                                                                                                                                                                                     |
| FEATURES                  |                                                                                                                                                                                                                                                                                                                                                |
| VINTAGE PVD               | The prestigious PVD finish combines with the care for detail of the Vintage finish, to create a combination of unique elegance.                                                                                                                                                                                                                |
| Gun Metal                 | The Gun Metal finish is obtained by treating steel with a physical process called PVD (Phisical Vacuum Deposition) which deposits particles of noble metals on the surface. The result is a unique and refined aesthetic effect, and an improvement of the mechanical properties of the steel which is more resistant to impact and scratches. |
| Basket 3,5" waste fitting | The drain is equipped with a large 3.5" drain, with the practical basket cap that prevents the discharge of solid parts.                                                                                                                                                                                                                       |
| High thickness            | 1mm thick steel. A significant thickness, which guarantees the maximum sturdiness and durability.                                                                                                                                                                                                                                              |
| Perimetral overflow       | The overflow is always a security on the Foster sinks that prevents the overflow of water in case of oversights. The perimeter drain solution improves aesthetics thanks to its square and essential shape.                                                                                                                                    |
| Small radius              | Bowls with squared shapes with a modern design and an increased capacity, for a minimal aesthetics connected with an extreme practicity.                                                                                                                                                                                                       |