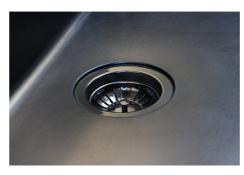

| Built-in hole             | View technical data sheet                                                                                                                                                                                                                                                                                                                      |
|---------------------------|------------------------------------------------------------------------------------------------------------------------------------------------------------------------------------------------------------------------------------------------------------------------------------------------------------------------------------------------|
| Drainer                   | No                                                                                                                                                                                                                                                                                                                                             |
| Width                     | 44 cm                                                                                                                                                                                                                                                                                                                                          |
| Bowl dimension            | 400 x 400 mm                                                                                                                                                                                                                                                                                                                                   |
| Number of bowls           | 1 bowl                                                                                                                                                                                                                                                                                                                                         |
| Waste fitting             | 3,5" drain                                                                                                                                                                                                                                                                                                                                     |
| FEATURES                  |                                                                                                                                                                                                                                                                                                                                                |
| VINTAGE PVD               | The prestigious PVD finish combines with the care for detail of the Vintage finish, to create a combination of unique elegance.                                                                                                                                                                                                                |
| Gun Metal                 | The Gun Metal finish is obtained by treating steel with a physical process called PVD (Phisical Vacuum Deposition) which deposits particles of noble metals on the surface. The result is a unique and refined aesthetic effect, and an improvement of the mechanical properties of the steel which is more resistant to impact and scratches. |
| Basket 3,5" waste fitting | The drain is equipped with a large 3.5" drain, with the practical basket cap that prevents the discharge of solid parts.                                                                                                                                                                                                                       |
| High thickness            | 1mm thick steel. A significant thickness, which guarantees the maximum sturdiness and durability.                                                                                                                                                                                                                                              |
| Perimetral overflow       | The overflow is always a security on the Foster sinks that prevents the overflow of water in case of oversights. The perimeter drain solution improves aesthetics thanks to its square and essential shape.                                                                                                                                    |
| Small radius              | Bowls with squared shapes with a modern design and an increased capacity, for a minimal aesthetics connected with an extreme practicity.                                                                                                                                                                                                       |