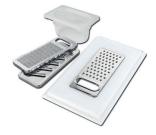

### Foster ==

White basket 8612 100

**White bowl** 8153 100

Graters kit with ring-holder and food collection tray

8159 101 \* only in combination with the accessory 8644 101

Stainless steel perforated tray