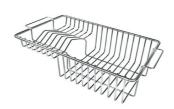

### Foster ==

White basket 8612 100

**White bowl** 8153 100

Graters kit with ring-holder and food collection tray

8159 101 \* only in combination with the accessory 8644 101

Stainless steel perforated tray