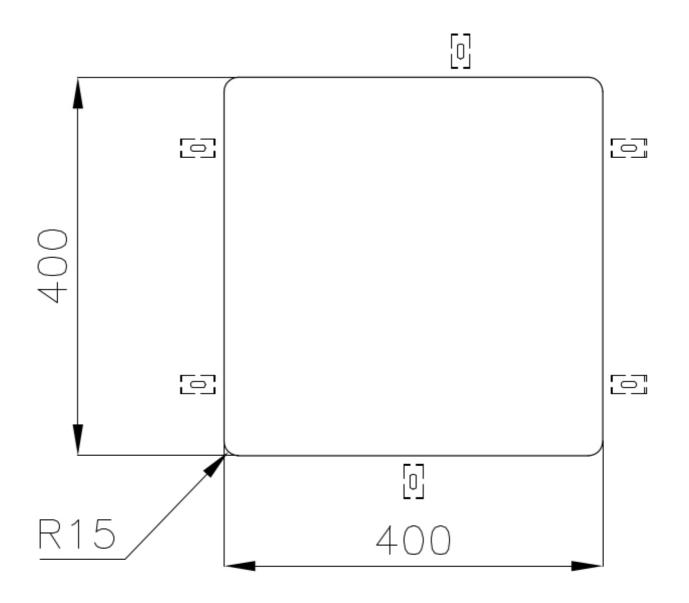

|
| Perimetral overflow       | The overflow is always a security on the Foster sinks that prevents the overflow of water in case of oversights. The perimeter drain solution improves aesthetics thanks to its square and essential shape.                                                                                                                                    |
| Small radius              | Bowls with squared shapes with a modern design and an increased capacity, for a minimal aesthetics connected with an extreme practicity.                                                                                                                                                                                                       |



#### **TECHNICAL DATA**



# Foster ==



Cut out size Dimensioni per foratura top



#### **GALLERY**











#### **OPTIONAL ACCESSORIES**



Cestello inox 8612 000



Glass chopping board 8631 300



**HDPE Chopping board** 8657 001



HPDE Twin chopping board 8644 101



Stainless steel plate rack 8100 303 \* only in combination with the accessory 8644 101



Stainless steel plate rack only usable in combination with the accessories 8644 003

### Foster ==



White basket 8612 100



**White bowl** 8153 100



Graters kit with ring-holder and food collection tray

8159 101 \* only in combination with the accessory 8644 101



Stainless steel perforated tray

8151 000 \* only in combination with the accessory 8644 101



Stainless steel plate rack 8100 201

#### **RECOMMENDED PAIRINGS**



Mixer Tap Omega Gun Metal 8497 85