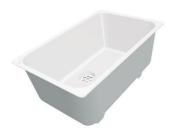

### Sink KE - R15 Vintage Gun Metal

Kitchen Sinks Code: 2156 886

#### **DETAILS**

| Coloring               | Gun Metal                                                       |
|------------------------|-----------------------------------------------------------------|
| Edge/Installation Type | Undermount                                                      |
| Finish                 | PVD                                                             |
| Material               | AISI 304 stainless steel                                        |
| Texture                | Vintage                                                         |
| Base                   | 45 cm                                                           |
| Dimensions             | 440x440 mm                                                      |
| Standard fittings      | Fixing hooks, gasket, drain, overflow and siphon, boxed packing |
| Mixer holes            | No standard holes                                               |
|                        |                                                                 |

| Built-in hole             | View technical data sheet                                                                                                                                                                                                                                                                                                                      |
|---------------------------|------------------------------------------------------------------------------------------------------------------------------------------------------------------------------------------------------------------------------------------------------------------------------------------------------------------------------------------------|
| Drainer                   | No                                                                                                                                                                                                                                                                                                                                             |
| Width                     | 44 cm                                                                                                                                                                                                                                                                                                                                          |
| Bowl dimension            | 400 x 400 mm                                                                                                                                                                                                                                                                                                                                   |
| Number of bowls           | 1 bowl                                                                                                                                                                                                                                                                                                                                         |
| Waste fitting             | 3,5" drain                                                                                                                                                                                                                                                                                                                                     |
| FEATURES                  |                                                                                                                                                                                                                                                                                                                                                |
| VINTAGE PVD               | The prestigious PVD finish combines with the care for detail of the Vintage finish, to create a combination of unique elegance.                                                                                                                                                                                                                |
| Gun Metal                 | The Gun Metal finish is obtained by treating steel with a physical process called PVD (Phisical Vacuum Deposition) which deposits particles of noble metals on the surface. The result is a unique and refined aesthetic effect, and an improvement of the mechanical properties of the steel which is more resistant to impact and scratches. |
| Basket 3,5" waste fitting | The drain is equipped with a large 3.5" drain, with the practical basket cap that prevents the discharge of solid parts.                                                                                                                                                                                                                       |
| High thickness            | 1mm thick steel. A significant thickness, which guarantees the maximum sturdiness and durability.                                                                                                                                                                                                                                              |
| Perimetral overflow       | The overflow is always a security on the Foster sinks that prevents the overflow of water in case of oversights. The perimeter drain solution improves aesthetics thanks to its square and essential shape.                                                                                                                                    |
| Small radius              | Bowls with squared shapes with a modern design and an increased capacity, for a minimal aesthetics connected with an extreme practicity.                                                                                                                                                                                                       |