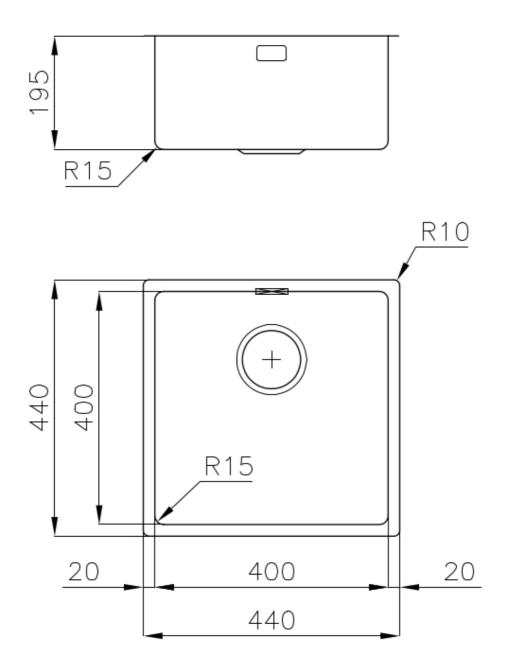

#### **DETAILS**

| Coloring               | Gun Metal                                                       |
|------------------------|-----------------------------------------------------------------|
| Edge/Installation Type | Undermount                                                      |
| Finish                 | PVD                                                             |
| Material               | AISI 304 stainless steel                                        |
| Texture                | Vintage                                                         |
| Base                   | 45 cm                                                           |
| Dimensions             | 440x440 mm                                                      |
| Standard fittings      | Fixing hooks, gasket, drain, overflow and siphon, boxed packing |
| Mixer holes            | No standard holes                                               |
|                        |                                                                 |

| Built-in hole             | View technical data sheet                                                                                                                                                                                                                                                                                                                      |
|---------------------------|------------------------------------------------------------------------------------------------------------------------------------------------------------------------------------------------------------------------------------------------------------------------------------------------------------------------------------------------|
| Drainer                   | No                                                                                                                                                                                                                                                                                                                                             |
| Width                     | 44 cm                                                                                                                                                                                                                                                                                                                                          |
| Bowl dimension            | 400 x 400 mm                                                                                                                                                                                                                                                                                                                                   |
| Number of bowls           | 1 bowl                                                                                                                                                                                                                                                                                                                                         |
| Waste fitting             | 3,5" drain                                                                                                                                                                                                                                                                                                                                     |
| FEATURES                  |                                                                                                                                                                                                                                                                                                                                                |
| VINTAGE PVD               | The prestigious PVD finish combines with the care for detail of the Vintage finish, to create a combination of unique elegance.                                                                                                                                                                                                                |
| Gun Metal                 | The Gun Metal finish is obtained by treating steel with a physical process called PVD (Phisical Vacuum Deposition) which deposits particles of noble metals on the surface. The result is a unique and refined aesthetic effect, and an improvement of the mechanical properties of the steel which is more resistant to impact and scratches. |
| Basket 3,5" waste fitting | The drain is equipped with a large 3.5" drain, with the practical basket cap that prevents the discharge of solid parts.                                                                                                                                                                                                                       |
| High thickness            | 1mm thick steel. A significant thickness, which guarantees the maximum sturdiness and durability.                                                                                                                                                                                                                                              |
| Perimetral overflow       | The overflow is always a security on the Foster sinks that prevents the overflow of water in case of oversights. The perimeter drain solution improves aesthetics thanks to its square and essential shape.                                                                                                                                    |
| Small radius              | Bowls with squared shapes with a modern design and an increased capacity, for a minimal aesthetics connected with an extreme practicity.                                                                                                                                                                                                       |